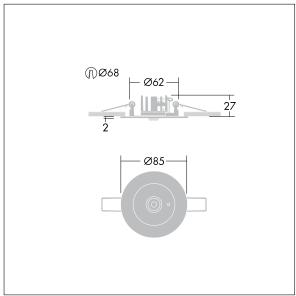

## Voyager Star

High performance, ceiling recessed LED emergency lighting luminaire, with optic.. Housing: aluminium die casting alloy, powder coated silver grey (close to RAL 9006). Gear box for mounting in ceiling recess:. IP20\_IP40,. Lens: polycarbonate. Luminaire can be installed quickly and maintained without tools. Electrical connection (230VAC) via maximum 2.5mm² cable, loop in loop out possible. Optimum thermal management via heat sink. Suitable for recessed installation in concrete casting surround (please order separately). Complete with LEDs.. Ceiling cutout Ø68mm in ceiling thicknesses 1-25mm.

Luminaire input power: 3.6 W Dimensions: Ø85 x 2 mm

Weight: 0.45 kg

TLG\_VYLD\_M\_MRE SPOT.wmf

All values marked with an \* are rated values. Thorn uses tried and tested components from leading suppliers, however there may be isolated instances of technology-related failures of individual LEDs during the rated product lifetime. International standards set the tolerance in initial flux and connected load at ±10%. Unless stated otherwise, the values apply to an ambient temperature of 25°C.