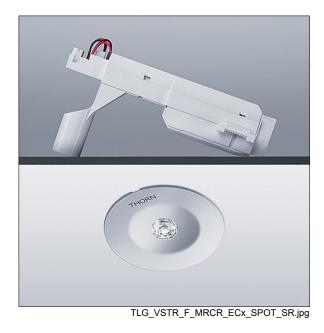

## 96633250 VOYAGER STAR P MRCR SPOT ECP SR

## Voyager Star

High performance, ceiling recessed LED emergency lighting luminaire, with optic.. Housing: aluminium die casting alloy, powder coated silver grey (close to RAL 9006). Gear box for mounting in ceiling recess:. IP20\_IP40,. Lens: polycarbonate. Luminaire can be installed quickly and maintained without tools. Electrical connection (230VAC) via maximum 2.5mm² cable, loop in loop out possible. Optimum thermal management via heat sink. Suitable for recessed installation in concrete casting surround (please order separately). Complete with LEDs.. Ceiling cutout Ø68mm in ceiling thicknesses 1-25mm.