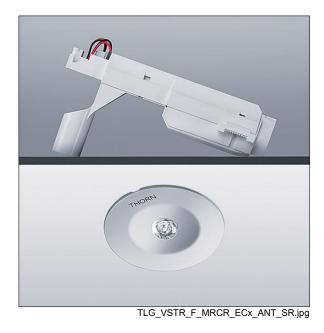

## 96633249 VOYAGER STAR P MRCR ANT ECP SR

## Voyager Star

High performance, ceiling recessed LED emergency lighting luminaire, with optic.. Housing: aluminium die casting alloy, powder coated silver grey (close to RAL 9006). Gear box for mounting in ceiling recess:. IP20\_IP40,. Lens: polycarbonate. Luminaire can be installed quickly and maintained without tools. Electrical connection (230VAC) via maximum 2.5mm² cable, loop in loop out possible. Optimum thermal management via heat sink. Suitable for recessed installation in concrete casting surround (please order separately). Complete with LEDs.. Ceiling cutout Ø68mm in ceiling thicknesses 1-25mm.