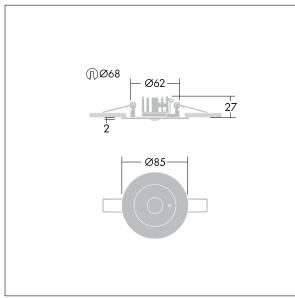

Luminaire input power: 3.6 W Dimensions: Ø85 x 2 mm

Weight: 0.45 kg

TLG\_VYLD\_M\_MRE AREA.wmf

All values marked with an \* are rated values. Thorn uses tried and tested components from leading suppliers, however there may be isolated instances of technology-related failures of individual LEDs during the rated product lifetime. International standards set the tolerance in initial flux and connected load at ±10%. Unless stated otherwise, the values apply to an ambient temperature of 25°C.