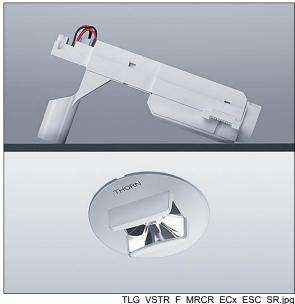

## Voyager Star

High performance, ceiling recessed LED emergency lighting luminaire, with optic.. Housing: aluminium die casting alloy, powder coated silver grey (close to RAL 9006). Gear box for mounting in ceiling recess:. IP20\_IP40,. Lens: polycarbonate. Luminaire can be installed quickly and maintained without tools. Electrical connection (230VAC) via maximum 2.5mm² cable, loop in loop out possible. Optimum thermal management via heat sink. Suitable for recessed installation in concrete casting surround (please order separately). Complete with LEDs.. Ceiling cutout Ø68mm in ceiling thicknesses 1-25mm.

Luminaire input power: 3.6 W Dimensions: Ø85 x 2 mm

Weight: 0.45 kg

TLG\_VYLD\_M\_MRE ROUTE.wmf

All values marked with an \* are rated values. Thorn uses tried and tested components from leading suppliers, however there may be isolated instances of technology-related failures of individual LEDs during the rated product lifetime. International standards set the tolerance in initial flux and connected load at ±10%. Unless stated otherwise, the values apply to an ambient temperature of 25°C.