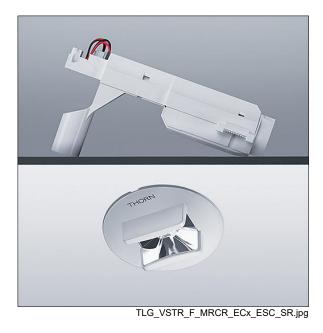

## 96633248 VOYAGER STAR P MRCR ESC ECP SR

## Voyager Star

High performance, ceiling recessed LED emergency lighting luminaire, with optic.. Housing: aluminium die casting alloy, powder coated silver grey (close to RAL 9006). Gear box for mounting in ceiling recess:. IP20\_IP40,. Lens: polycarbonate. Luminaire can be installed quickly and maintained without tools. Electrical connection (230VAC) via maximum 2.5mm² cable, loop in loop out possible. Optimum thermal management via heat sink. Suitable for recessed installation in concrete casting surround (please order separately). Complete with LEDs.. Ceiling cutout Ø68mm in ceiling thicknesses 1-25mm.