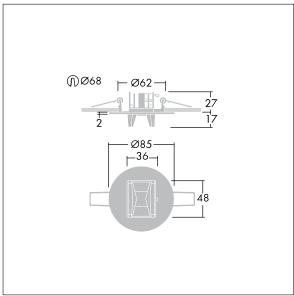

## Voyager Star

High performance, ceiling recessed LED emergency lighting luminaire, with optic.. Housing: aluminium die casting alloy, powder coated silver grey (close to RAL 9006). Gear box for mounting in ceiling recess:. IP20\_IP40,. Lens: polycarbonate. Luminaire can be installed quickly and maintained without tools. Electrical connection (230VAC) via maximum 2.5mm² cable, loop in loop out possible. Optimum thermal management via heat sink. Suitable for recessed installation in concrete casting surround (please order separately). Complete with LEDs.. Ceiling cutout Ø68mm in ceiling thicknesses 1-25mm.

Luminaire input power: 3.6 W Dimensions: Ø85 x 2 mm

Weight: 0.45 kg

TLG\_VYLD\_M\_MRE ROUTE.wmf

All values marked with an \* are rated values. Thorn uses tried and tested components from leading suppliers, however there may be isolated instances of technology-related failures of individual LEDs during the rated product lifetime. International standards set the tolerance in initial flux and connected load at ±10%. Unless stated otherwise, the values apply to an ambient temperature of 25°C.