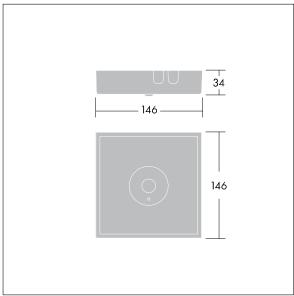

Luminaire input power: 3.6 W Dimensions: 146 x 146 x 34 mm

Weight: 0.65 kg

TLG\_VYLD\_M\_MCE AREA.wmf

All values marked with an \* are rated values. Thorn uses tried and tested components from leading suppliers, however there may be isolated instances of technology-related failures of individual LEDs during the rated product lifetime. International standards set the tolerance in initial flux and connected load at ±10%. Unless stated otherwise, the values apply to an ambient temperature of 25°C.