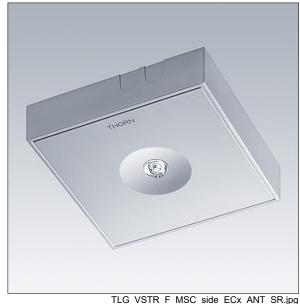

## Voyager Star

## 96633246 VOYAGER STAR P MSC ANT ECP SR

## Voyager Star

High performance, surface mounted LED emergency lighting luminaire, with optic. Housing: aluminium die casting alloy, powder coated silver grey (close to RAL 9006). Gear tray: galvanised steel sheet. Lens: polycarbonate. IP40,. Luminaire can be installed quickly and maintained without tools. Electrical connection (230VAC) via maximum 2.5mm² cable, loop in - loop out possible. Optimum thermal management via heat sink. Complete with LEDs..