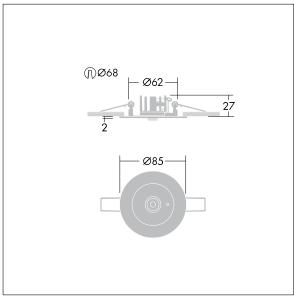

## Voyager Star

High performance, ceiling recessed LED emergency lighting luminaire, with optic.. Housing: aluminium die casting alloy, powder coated silver grey (close to RAL 9006). Gear box for mounting in ceiling recess:. IP20\_IP40,. Lens: polycarbonate. Luminaire can be installed quickly and maintained without tools. Electrical connection (230VAC) via maximum 2.5mm² cable, loop in loop out possible. Optimum thermal management via heat sink. Suitable for recessed installation in concrete casting surround (please order separately). Complete with LEDs.. Ceiling cutout Ø68mm in ceiling thicknesses 1-25mm.

Luminaire input power: 3.7 W Dimensions: Ø85 x 2 mm

Weight: 0.45 kg

TLG\_VYLD\_M\_MRE SPOT.wmf

All values marked with an \* are rated values. Thorn uses tried and tested components from leading suppliers, however there may be isolated instances of technology-related failures of individual LEDs during the rated product lifetime. International standards set the tolerance in initial flux and connected load at ±10%. Unless stated otherwise, the values apply to an ambient temperature of 25°C.