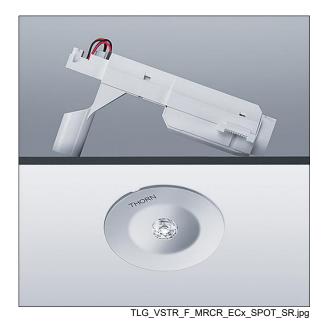

## 96633244 VOYAGER STAR P MRCR SPOT ECD SR

## Voyager Star

High performance, ceiling recessed LED emergency lighting luminaire, with optic.. Housing: aluminium die casting alloy, powder coated silver grey (close to RAL 9006). Gear box for mounting in ceiling recess:. IP20\_IP40,. Lens: polycarbonate. Luminaire can be installed quickly and maintained without tools. Electrical connection (230VAC) via maximum 2.5mm² cable, loop in loop out possible. Optimum thermal management via heat sink. Suitable for recessed installation in concrete casting surround (please order separately). Complete with LEDs.. Ceiling cutout Ø68mm in ceiling thicknesses 1-25mm.

Luminaire input power: 3.7 W Dimensions: Ø85 x 2 mm

Weight: 0.45 kg

TLG\_VYLD\_M\_MRE SPOT.wmf

All values marked with an \* are rated values. Thorn uses tried and tested components from leading suppliers, however there may be isolated instances of technology-related failures of individual LEDs during the rated product lifetime. International standards set the tolerance in initial flux and connected load at ±10%. Unless stated otherwise, the values apply to an ambient temperature of 25°C.