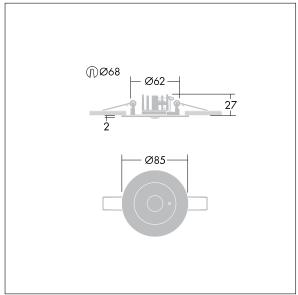

Luminaire input power: 3.7 W Dimensions: Ø85 x 2 mm Weight: 0.45 kg

TLG\_VSTR\_F\_MRCR\_ECx\_ANT\_SR.jpg

|H()|

TLG\_VYLD\_M\_MRE AREA.wmf

All values marked with an \* are rated values. Thorn uses tried and tested components from leading suppliers, however there may be isolated instances of technology-related failures of individual LEDs during the rated product lifetime. International standards set the tolerance in initial flux and connected load at ±10%. Unless stated otherwise, the values apply to an ambient temperature of 25°C.