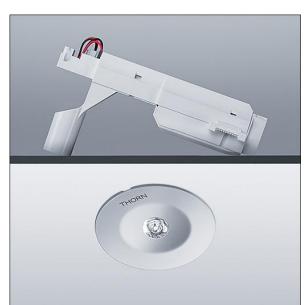

#### Voyager Star

High performance, ceiling recessed LED emergency lighting luminaire, with optic.. Housing: aluminium die casting alloy, powder coated silver grey (close to RAL 9006). Gear box for mounting in ceiling recess:. IP20\_IP40,. Lens: polycarbonate. Luminaire can be installed quickly and maintained without tools. Electrical connection (230VAC) via maximum 2.5mm<sup>2</sup> cable, loop in loop out possible. Optimum thermal management via heat sink. Suitable for recessed installation in concrete casting surround (please order separately). Complete with LEDs.. Ceiling cutout Ø68mm in ceiling thicknesses 1-25mm.

# Voyager Star

96633243 VOYAGER STAR P MRCR ANT ECD SR

THORN