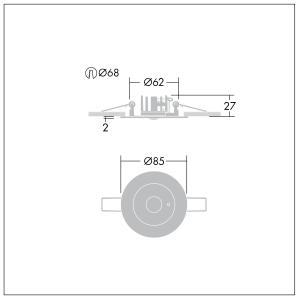

## Voyager Star

High performance, ceiling recessed LED emergency lighting luminaire, with optic.. Housing: aluminium die casting alloy, powder coated silver grey (close to RAL 9006). Gear box for mounting in ceiling recess:. IP20\_IP40,. Lens: polycarbonate. Luminaire can be installed quickly and maintained without tools. Electrical connection (230VAC) via maximum 2.5mm² cable, loop in loop out possible. Optimum thermal management via heat sink. Suitable for recessed installation in concrete casting surround (please order separately). Complete with LEDs.. Ceiling cutout Ø68mm in ceiling thicknesses 1-25mm.

Luminaire input power: 3.7 W Dimensions: Ø85 x 2 mm

Weight: 0.45 kg

TLG\_VYLD\_M\_MRE AREA.wmf

All values marked with an \* are rated values. Thorn uses tried and tested components from leading suppliers, however there may be isolated instances of technology-related failures of individual LEDs during the rated product lifetime. International standards set the tolerance in initial flux and connected load at ±10%. Unless stated otherwise, the values apply to an ambient temperature of 25°C.