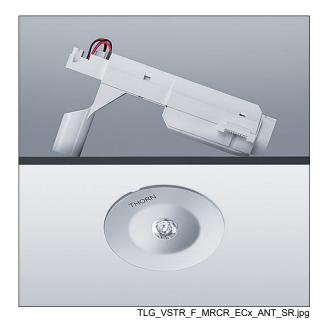

## 96633243 VOYAGER STAR P MRCR ANT ECD SR

## Voyager Star

High performance, ceiling recessed LED emergency lighting luminaire, with optic.. Housing: aluminium die casting alloy, powder coated silver grey (close to RAL 9006). Gear box for mounting in ceiling recess:. IP20\_IP40,. Lens: polycarbonate. Luminaire can be installed quickly and maintained without tools. Electrical connection (230VAC) via maximum 2.5mm² cable, loop in loop out possible. Optimum thermal management via heat sink. Suitable for recessed installation in concrete casting surround (please order separately). Complete with LEDs.. Ceiling cutout Ø68mm in ceiling thicknesses 1-25mm.