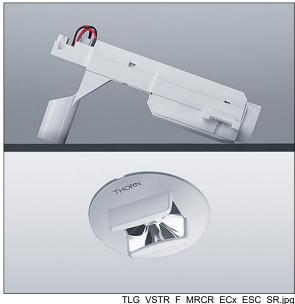

## 96633242 VOYAGER STAR P MRCR ESC ECD SR

## Voyager Star

High performance, ceiling recessed LED emergency lighting luminaire, with optic.. Housing: aluminium die casting alloy, powder coated silver grey (close to RAL 9006). Gear box for mounting in ceiling recess:. IP20\_IP40,. Lens: polycarbonate. Luminaire can be installed quickly and maintained without tools. Electrical connection (230VAC) via maximum 2.5mm² cable, loop in loop out possible. Optimum thermal management via heat sink. Suitable for recessed installation in concrete casting surround (please order separately). Complete with LEDs.. Ceiling cutout Ø68mm in ceiling thicknesses 1-25mm.

## Voyager Star 96633242 VOYAGER STAR P MRCR ESC ECD SR