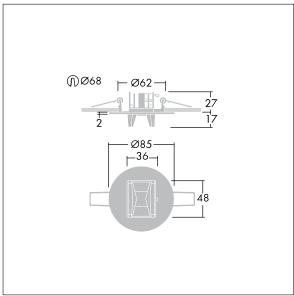

## Voyager Star

High performance, ceiling recessed LED emergency lighting luminaire, with optic.. Housing: aluminium die casting alloy, powder coated silver grey (close to RAL 9006). Gear box for mounting in ceiling recess:. IP20\_IP40,. Lens: polycarbonate. Luminaire can be installed quickly and maintained without tools. Electrical connection (230VAC) via maximum 2.5mm² cable, loop in loop out possible. Optimum thermal management via heat sink. Suitable for recessed installation in concrete casting surround (please order separately). Complete with LEDs.. Ceiling cutout Ø68mm in ceiling thicknesses 1-25mm.

Luminaire input power: 3.7 W Dimensions: Ø85 x 2 mm

Weight: 0.45 kg

TLG\_VYLD\_M\_MRE ROUTE.wmf

All values marked with an \* are rated values. Thorn uses tried and tested components from leading suppliers, however there may be isolated instances of technology-related failures of individual LEDs during the rated product lifetime. International standards set the tolerance in initial flux and connected load at ±10%. Unless stated otherwise, the values apply to an ambient temperature of 25°C.