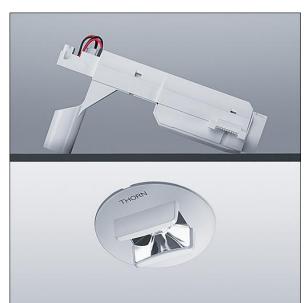

## Voyager Star

High performance, ceiling recessed LED emergency lighting luminaire, with optic.. Housing: aluminium die casting alloy, powder coated silver grey (close to RAL 9006). Gear box for mounting in ceiling recess:. IP20\_IP40,. Lens: polycarbonate. Luminaire can be installed quickly and maintained without tools. Electrical connection (230VAC) via maximum 2.5mm<sup>2</sup> cable, loop in loop out possible. Optimum thermal management via heat sink. Suitable for recessed installation in concrete casting surround (please order separately). Complete with LEDs.. Ceiling cutout Ø68mm in ceiling thicknesses 1-25mm.