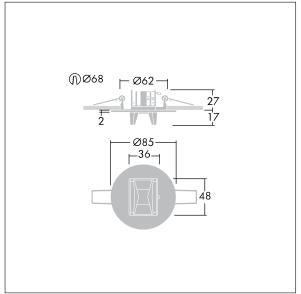

Luminaire input power: 3.7 W Dimensions: Ø85 x 2 mm Weight: 0.45 kg

TLG\_VSTR\_F\_MRCR\_ECx\_ESC\_SR.jpg

1 H( )

TLG\_VYLD\_M\_MRE ROUTE.wmf

All values marked with an \* are rated values. Thorn uses tried and tested components from leading suppliers, however there may be isolated instances of technology-related failures of individual LEDs during the rated product lifetime. International standards set the tolerance in initial flux and connected load at ±10%. Unless stated otherwise, the values apply to an ambient temperature of 25°C.