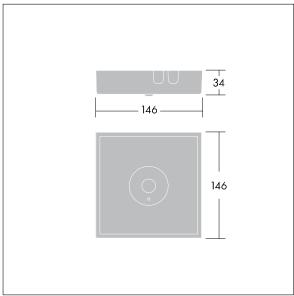

Luminaire input power: 3.7 W Dimensions: 146 x 146 x 34 mm

Weight: 0.65 kg

TLG\_VYLD\_M\_MCE AREA.wmf

All values marked with an \* are rated values. Thorn uses tried and tested components from leading suppliers, however there may be isolated instances of technology-related failures of individual LEDs during the rated product lifetime. International standards set the tolerance in initial flux and connected load at ±10%. Unless stated otherwise, the values apply to an ambient temperature of 25°C.