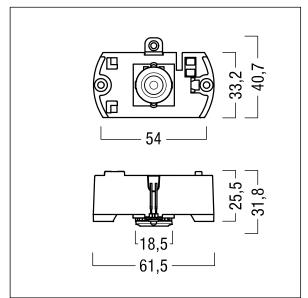

#### Voyager Star

High performance, LED emergency lighting kit for incorporation into a suitable housing (not supplied), with optic.. Lens: polycarbonate. Optimum thermal management via heat sink. Complete with LEDs..

Luminaire input power: 3.6 W Weight: 0.2 kg

IHO

TLG\_VSTR\_F\_KIT\_ECC\_SPOT.jpg

ZS\_ONL\_M\_RESC\_spot\_optik.wmf

All values marked with an \* are rated values. Thorn uses tried and tested components from leading suppliers, however there may be isolated instances of technology-related failures of individual LEDs during the rated product lifetime. International standards set the tolerance in initial flux and connected load at ±10%. Unless stated otherwise, the values apply to an ambient temperature of 25°C.