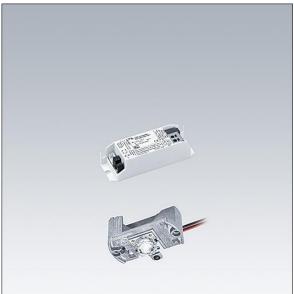

#### Voyager Star

High performance, LED emergency lighting kit for incorporation into a suitable housing (not supplied), with optic.. Lens: polycarbonate. Optimum thermal management via heat sink. Complete with LEDs..

Luminaire input power: 3.6 W Weight: 0.2 kg

IHO

TLG\_VSTR\_F\_KIT\_ECC\_SPOT.jpg

ZS\_ONL\_M\_RESC\_spot\_optik.wmf

All values marked with an \* are rated values. Thorn uses tried and tested components from leading suppliers, however there may be isolated instances of technology-related failures of individual LEDs during the rated product lifetime. International standards set the tolerance in initial flux and connected load at ±10%. Unless stated otherwise, the values apply to an ambient temperature of 25°C.