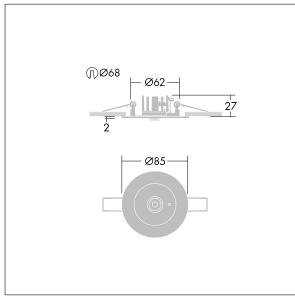

Luminaire input power: 3.6 W Dimensions: Ø85 x 2 mm

Weight: 0.45 kg

TLG\_VYLD\_M\_MRE SPOT.wmf