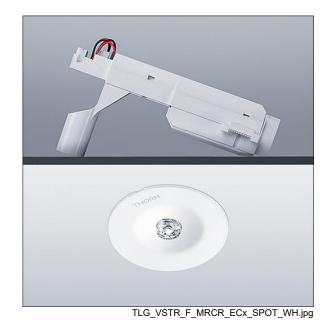

## 96633235 VOYAGER STAR P MRCR SPOT ECP WH

## Voyager Star

High performance, ceiling recessed LED emergency lighting luminaire, with optic.. Housing: aluminium die casting alloy, powder coated white (close to RAL9016). Gear box for mounting in ceiling recess:. IP20\_IP40,. Lens: polycarbonate. Luminaire can be installed quickly and maintained without tools. Electrical connection (230VAC) via maximum 2.5mm² cable, loop in - loop out possible. Optimum thermal management via heat sink. Suitable for recessed installation in concrete casting surround (please order separately). Complete with LEDs.. Ceiling cutout Ø68mm in ceiling thicknesses 1-25mm.