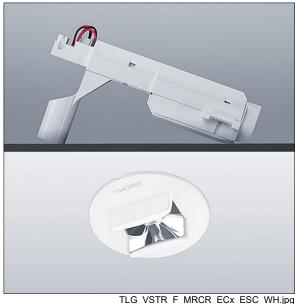

## 96633234 VOYAGER STAR P MRCR ESC ECP WH

## Voyager Star

High performance, ceiling recessed LED emergency lighting luminaire, with optic.. Housing: aluminium die casting alloy, powder coated white (close to RAL9016). Gear box for mounting in ceiling recess:. IP20\_IP40,. Lens: polycarbonate. Luminaire can be installed quickly and maintained without tools. Electrical connection (230VAC) via maximum 2.5mm² cable, loop in - loop out possible. Optimum thermal management via heat sink. Suitable for recessed installation in concrete casting surround (please order separately). Complete with LEDs.. Ceiling cutout Ø68mm in ceiling thicknesses 1-25mm.