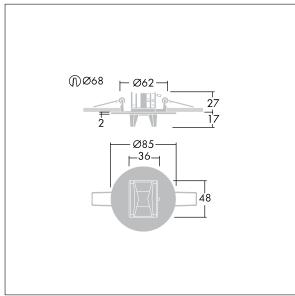

## Voyager Star

High performance, ceiling recessed LED emergency lighting luminaire, with optic.. Housing: aluminium die casting alloy, powder coated white (close to RAL9016). Gear box for mounting in ceiling recess:. IP20\_IP40,. Lens: polycarbonate. Luminaire can be installed quickly and maintained without tools. Electrical connection (230VAC) via maximum 2.5mm² cable, loop in - loop out possible. Optimum thermal management via heat sink. Suitable for recessed installation in concrete casting surround (please order separately). Complete with LEDs.. Ceiling cutout Ø68mm in ceiling thicknesses 1-25mm.

Luminaire input power: 3.6 W Dimensions: Ø85 x 2 mm

Weight: 0.45 kg

TLG\_VYLD\_M\_MRE ROUTE.wmf

All values marked with an \* are rated values. Thorn uses tried and tested components from leading suppliers, however there may be isolated instances of technology-related failures of individual LEDs during the rated product lifetime. International standards set the tolerance in initial flux and connected load at ±10%. Unless stated otherwise, the values apply to an ambient temperature of 25°C.