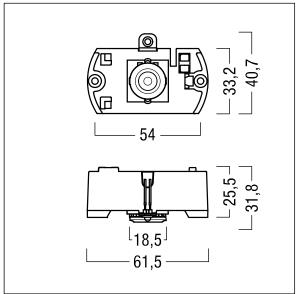

Luminaire input power: 3.7 W

Weight: 0.2 kg

ZS\_ONL\_M\_RESC\_spot\_optik.wmf

All values marked with an \* are rated values. Thorn uses tried and tested components from leading suppliers, however there may be isolated instances of technology-related failures of individual LEDs during the rated product lifetime. International standards set the tolerance in initial flux and connected load at ±10%. Unless stated otherwise, the values apply to an ambient temperature of 25°C.