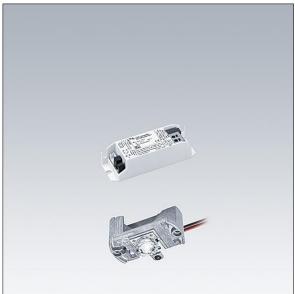

## Voyager Star

High performance, LED emergency lighting kit for incorporation into a suitable housing (not supplied), with optic.. Lens: polycarbonate. Optimum thermal management via heat sink. Complete with LEDs..

Luminaire input power: 3.7 W Weight: 0.2 kg

 $|H()\rangle$ 

TLG\_VSTR\_F\_KIT\_ECC\_SPOT.jpg

ZS\_ONL\_M\_RESC\_spot\_optik.wmf

All values marked with an \* are rated values. Thorn uses tried and tested components from leading suppliers, however there may be isolated instances of technology-related failures of individual LEDs during the rated product lifetime. International standards set the tolerance in initial flux and connected load at ±10%. Unless stated otherwise, the values apply to an ambient temperature of 25°C.