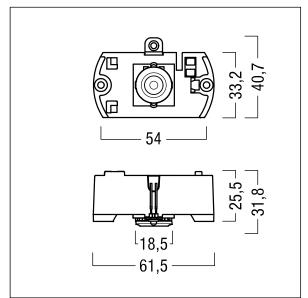

## Voyager Star

High performance, LED emergency lighting kit for incorporation into a suitable housing (not supplied), with optic.. Lens: polycarbonate. Optimum thermal management via heat sink. Complete with LEDs..

Luminaire input power: 3.7 W Weight: 0.2 kg

 $|H()\rangle$ 

TLG\_VSTR\_F\_KIT\_ECC\_SPOT.jpg

ZS\_ONL\_M\_RESC\_spot\_optik.wmf

All values marked with an \* are rated values. Thorn uses tried and tested components from leading suppliers, however there may be isolated instances of technology-related failures of individual LEDs during the rated product lifetime. International standards set the tolerance in initial flux and connected load at ±10%. Unless stated otherwise, the values apply to an ambient temperature of 25°C.