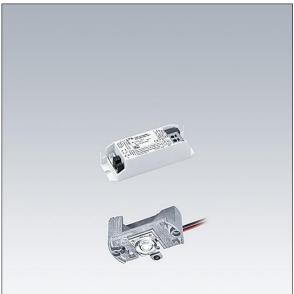

## Voyager Star

High performance, LED emergency lighting kit for incorporation into a suitable housing (not supplied), with optic.. Lens: polycarbonate. Optimum thermal management via heat sink. Complete with LEDs..

Luminaire input power: 3.7 W Weight: 0.2 kg

 $|H()\rangle$ 

TLG\_VSTR\_F\_KIT\_ECC\_ANT.jpg

ZS\_ONL\_M\_RESC\_ant-pan\_optik.wmf

All values marked with an \* are rated values. Thorn uses tried and tested components from leading suppliers, however there may be isolated instances of technology-related failures of individual LEDs during the rated product lifetime. International standards set the tolerance in initial flux and connected load at ±10%. Unless stated otherwise, the values apply to an ambient temperature of 25°C.