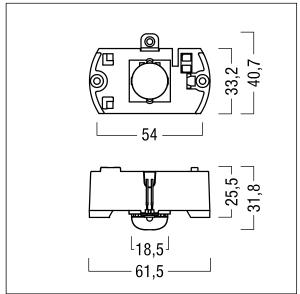

## Voyager Star

High performance, LED emergency lighting kit for incorporation into a suitable housing (not supplied), with optic.. Lens: polycarbonate. Optimum thermal management via heat sink. Complete with LEDs..

Luminaire input power: 3.7 W Weight: 0.2 kg

 $|H()\rangle$ 

TLG\_VSTR\_F\_KIT\_ECC\_ANT.jpg

ZS\_ONL\_M\_RESC\_ant-pan\_optik.wmf

All values marked with an \* are rated values. Thorn uses tried and tested components from leading suppliers, however there may be isolated instances of technology-related failures of individual LEDs during the rated product lifetime. International standards set the tolerance in initial flux and connected load at ±10%. Unless stated otherwise, the values apply to an ambient temperature of 25°C.