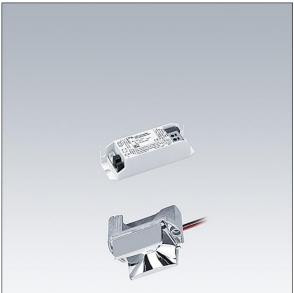

## Voyager Star

High performance, LED emergency lighting kit for incorporation into a suitable housing (not supplied), with optic.. Lens: polycarbonate. Optimum thermal management via heat sink. Complete with LEDs..

Luminaire input power: 3.7 W Weight: 0.2 kg

IHO

TLG\_VSTR\_F\_KIT\_ECC\_ESC.jpg

ZS\_ONL\_M\_RESC\_escape\_optik.wmf

All values marked with an \* are rated values. Thorn uses tried and tested components from leading suppliers, however there may be isolated instances of technology-related failures of individual LEDs during the rated product lifetime. International standards set the tolerance in initial flux and connected load at ±10%. Unless stated otherwise, the values apply to an ambient temperature of 25°C.