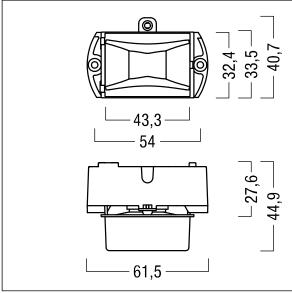

## Voyager Star

High performance, LED emergency lighting kit for incorporation into a suitable housing (not supplied), with optic.. Lens: polycarbonate. Optimum thermal management via heat sink. Complete with LEDs..

Luminaire input power: 3.7 W Weight: 0.2 kg

IHO

TLG\_VSTR\_F\_KIT\_ECC\_ESC.jpg

ZS\_ONL\_M\_RESC\_escape\_optik.wmf

All values marked with an \* are rated values. Thorn uses tried and tested components from leading suppliers, however there may be isolated instances of technology-related failures of individual LEDs during the rated product lifetime. International standards set the tolerance in initial flux and connected load at ±10%. Unless stated otherwise, the values apply to an ambient temperature of 25°C.