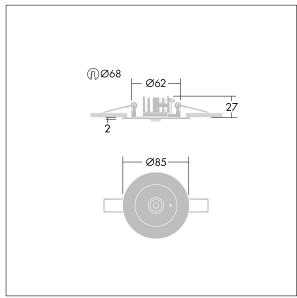

Luminaire input power: 3.7 W Dimensions: Ø85 x 2 mm

Weight: 0.45 kg

TLG\_VYLD\_M\_MRE SPOT.wmf

All values marked with an \* are rated values. Thorn uses tried and tested components from leading suppliers, however there may be isolated instances of technology-related failures of individual LEDs during the rated product lifetime. International standards set the tolerance in initial flux and connected load at ±10%. Unless stated otherwise, the values apply to an ambient temperature of 25°C.