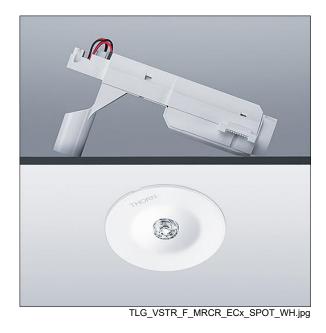

## 96633228 VOYAGER STAR P MRCR SPOT ECD WH

## Voyager Star

High performance, ceiling recessed LED emergency lighting luminaire, with optic.. Housing: aluminium die casting alloy, powder coated white (close to RAL9016). Gear box for mounting in ceiling recess:. IP20\_IP40,. Lens: polycarbonate. Luminaire can be installed quickly and maintained without tools. Electrical connection (230VAC) via maximum 2.5mm² cable, loop in - loop out possible. Optimum thermal management via heat sink. Suitable for recessed installation in concrete casting surround (please order separately). Complete with LEDs.. Ceiling cutout Ø68mm in ceiling thicknesses 1-25mm.