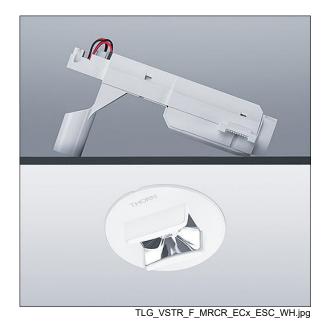

## 96633227 VOYAGER STAR P MRCR ESC ECD WH

## Voyager Star

High performance, ceiling recessed LED emergency lighting luminaire, with optic.. Housing: aluminium die casting alloy, powder coated white (close to RAL9016). Gear box for mounting in ceiling recess:. IP20\_IP40,. Lens: polycarbonate. Luminaire can be installed quickly and maintained without tools. Electrical connection (230VAC) via maximum 2.5mm² cable, loop in - loop out possible. Optimum thermal management via heat sink. Suitable for recessed installation in concrete casting surround (please order separately). Complete with LEDs.. Ceiling cutout Ø68mm in ceiling thicknesses 1-25mm.