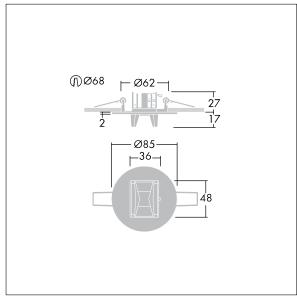

## Voyager Star

High performance, ceiling recessed LED emergency lighting luminaire, with optic.. Housing: aluminium die casting alloy, powder coated white (close to RAL9016). Gear box for mounting in ceiling recess:. IP20\_IP40,. Lens: polycarbonate. Luminaire can be installed quickly and maintained without tools. Electrical connection (230VAC) via maximum 2.5mm² cable, loop in - loop out possible. Optimum thermal management via heat sink. Suitable for recessed installation in concrete casting surround (please order separately). Complete with LEDs.. Ceiling cutout Ø68mm in ceiling thicknesses 1-25mm.

Luminaire input power: 3.7 W Dimensions: Ø85 x 2 mm

Weight: 0.45 kg

TLG\_VYLD\_M\_MRE ROUTE.wmf

All values marked with an \* are rated values. Thorn uses tried and tested components from leading suppliers, however there may be isolated instances of technology-related failures of individual LEDs during the rated product lifetime. International standards set the tolerance in initial flux and connected load at ±10%. Unless stated otherwise, the values apply to an ambient temperature of 25°C.