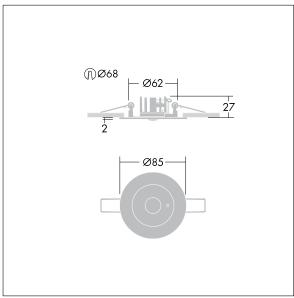

## Voyager Star

High performance, ceiling recessed LED emergency lighting luminaire, with optic.. Housing: aluminium die casting alloy, powder coated white (close to RAL9016). Gear box for mounting in ceiling recess:. IP20\_IP40,. Lens: polycarbonate. Luminaire can be installed quickly and maintained without tools. Electrical connection (230VAC) via maximum 2.5mm² cable, loop in - loop out possible. Optimum thermal management via heat sink. Suitable for recessed installation in concrete casting surround (please order separately). Complete with LEDs.. Ceiling cutout Ø68mm in ceiling thicknesses 1-25mm.

Luminaire input power: 3.6 W Dimensions: Ø85 x 2 mm

Weight: 0.45 kg

TLG\_VYLD\_M\_MRE AREA.wmf

All values marked with an \* are rated values. Thorn uses tried and tested components from leading suppliers, however there may be isolated instances of technology-related failures of individual LEDs during the rated product lifetime. International standards set the tolerance in initial flux and connected load at ±10%. Unless stated otherwise, the values apply to an ambient temperature of 25°C.