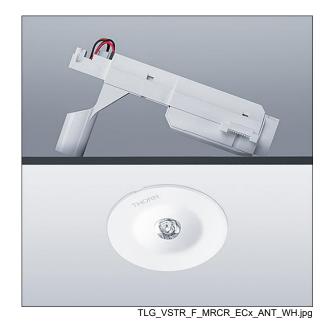

## Voyager Star

High performance, ceiling recessed LED emergency lighting luminaire, with optic.. Housing: aluminium die casting alloy, powder coated white (close to RAL9016). Gear box for mounting in ceiling recess:. IP20\_IP40,. Lens: polycarbonate. Luminaire can be installed quickly and maintained without tools. Electrical connection (230VAC) via maximum 2.5mm² cable, loop in - loop out possible. Optimum thermal management via heat sink. Suitable for recessed installation in concrete casting surround (please order separately). Complete with LEDs.. Ceiling cutout Ø68mm in ceiling thicknesses 1-25mm.

Luminaire input power: 3.6 W Dimensions: Ø85 x 2 mm

Weight: 0.45 kg

TLG\_VYLD\_M\_MRE AREA.wmf

All values marked with an \* are rated values. Thorn uses tried and tested components from leading suppliers, however there may be isolated instances of technology-related failures of individual LEDs during the rated product lifetime. International standards set the tolerance in initial flux and connected load at ±10%. Unless stated otherwise, the values apply to an ambient temperature of 25°C.