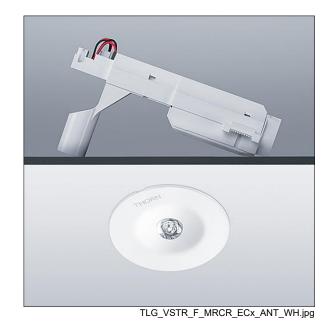

## Voyager Star

High performance, ceiling recessed LED emergency lighting luminaire, with optic.. Housing: aluminium die casting alloy, powder coated white (close to RAL9016). Gear box for mounting in ceiling recess:. IP20\_IP40,. Lens: polycarbonate. Luminaire can be installed quickly and maintained without tools. Electrical connection (230VAC) via maximum 2.5mm² cable, loop in - loop out possible. Optimum thermal management via heat sink. Suitable for recessed installation in concrete casting surround (please order separately). Complete with LEDs.. Ceiling cutout Ø68mm in ceiling thicknesses 1-25mm.