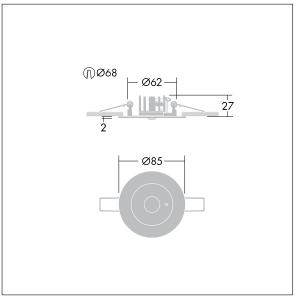

## Voyager Star

High performance, ceiling recessed LED emergency lighting luminaire, with optic.. Housing: aluminium die casting alloy, powder coated white (close to RAL9016). Gear box for mounting in ceiling recess:. IP20\_IP40,. Lens: polycarbonate. Luminaire can be installed quickly and maintained without tools. Electrical connection (230VAC) via maximum 2.5mm² cable, loop in - loop out possible. Optimum thermal management via heat sink. Suitable for recessed installation in concrete casting surround (please order separately). Complete with LEDs.. Ceiling cutout Ø68mm in ceiling thicknesses 1-25mm.

Luminaire input power: 3.7 W Dimensions: Ø85 x 2 mm

Weight: 0.45 kg

TLG\_VYLD\_M\_MRE AREA.wmf

All values marked with an \* are rated values. Thorn uses tried and tested components from leading suppliers, however there may be isolated instances of technology-related failures of individual LEDs during the rated product lifetime. International standards set the tolerance in initial flux and connected load at ±10%. Unless stated otherwise, the values apply to an ambient temperature of 25°C.