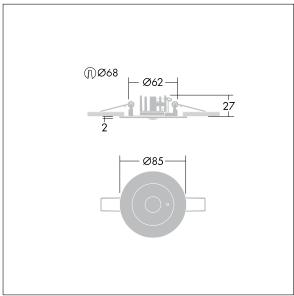

## Voyager Star

High performance, ceiling recessed LED emergency lighting luminaire, with optic.. Housing: aluminium die casting alloy, powder coated white (close to RAL9016). Gear box for mounting in ceiling recess:. IP20\_IP40,. Lens: polycarbonate. Luminaire can be installed quickly and maintained without tools. Electrical connection (230VAC) via maximum 2.5mm² cable, loop in - loop out possible. Optimum thermal management via heat sink. Suitable for recessed installation in concrete casting surround (please order separately). Complete with LEDs.. Ceiling cutout Ø68mm in ceiling thicknesses 1-25mm.

Luminaire input power: 3.7 W Dimensions: Ø85 x 2 mm

Weight: 0.45 kg

TLG\_VYLD\_M\_MRE AREA.wmf

All values marked with an \* are rated values. Thorn uses tried and tested components from leading suppliers, however there may be isolated instances of technology-related failures of individual LEDs during the rated product lifetime. International standards set the tolerance in initial flux and connected load at ±10%. Unless stated otherwise, the values apply to an ambient temperature of 25°C.