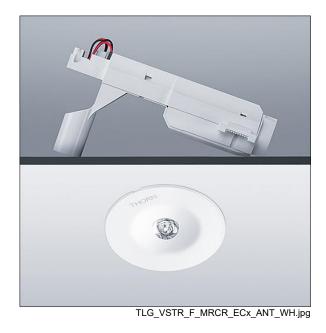

## 96633208 VOYAGER STAR P MRCR ANT ECD WH

## Voyager Star

High performance, ceiling recessed LED emergency lighting luminaire, with optic.. Housing: aluminium die casting alloy, powder coated white (close to RAL9016). Gear box for mounting in ceiling recess:. IP20\_IP40,. Lens: polycarbonate. Luminaire can be installed quickly and maintained without tools. Electrical connection (230VAC) via maximum 2.5mm² cable, loop in - loop out possible. Optimum thermal management via heat sink. Suitable for recessed installation in concrete casting surround (please order separately). Complete with LEDs.. Ceiling cutout Ø68mm in ceiling thicknesses 1-25mm.