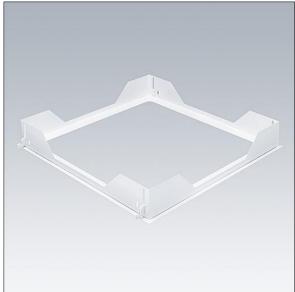

## THORN

Omega Pro 2

Recessing frame for mounting a 597 x 597mm Omega Pro 2 luminaire in a plasterboard ceiling of 12-50mm thickness. Kit consists of sheet metal structure and height adjustable wedges adapting to different ceiling thicknesses. In order to install the product (including CKIT) within the frame comfortably and without damaging the optic, a void depth of 200mm and a border of 150mm around the cut out is recommended.

Dimensions: 630 x 630 x 91 mm Ceiling cutout: 615 x 615mm. Weight: 1.7 kg

TLG\_OMGL\_F\_MOUNTINGKIT2.jpg

All values marked with an \* are rated values. Unless stated otherwise, the values apply to an ambient temperature of 25°C.