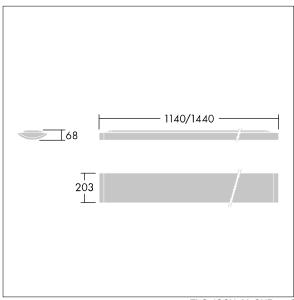

Radio definition: basicDIM Wireless - Bluetooth® 4.x, Radio frequency: 2.4...2.483 GHz, Radio power: +4 dBm.

Dimensions: 1140 x 210 x 70 mm Luminaire input power: 35 W Luminaire luminous flux: 4250 lm Luminaire efficacy: 121 lm/W