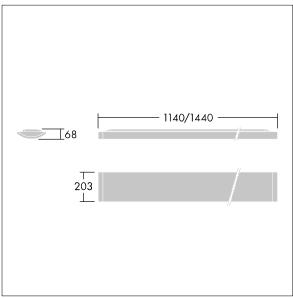

Radio definition: basicDIM Wireless - Bluetooth® 4.x, Radio frequency: 2.4...2.483 GHz, Radio power: +4 dBm.

Dimensions: 1140 x 210 x 70 mm Luminaire input power: 35 W Luminaire luminous flux: 4250 lm Luminaire efficacy: 121 lm/W