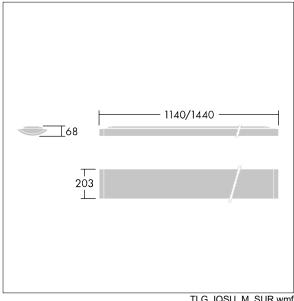

Radio definition: basicDIM Wireless - Bluetooth® 4.x, Radio frequency: 2.4...2.483 GHz, Radio power: +4 dBm.

Dimensions: 1140 x 210 x 70 mm Luminaire input power: 35 W Luminaire luminous flux: 4250 lm Luminaire efficacy: 121 lm/W

weight: 4.7 kg

TLG IQSU F SUP PDB.jpg

TLG\_IQSU\_M\_SUR.wmf

This product contains a light source of energy efficiency class C.

All values marked with an \* are rated values. Thorn uses tried and tested components from leading suppliers, however there may be isolated instances of technology-related failures of individual LEDs during the rated product lifetime. International standards set the tolerance in initial flux and connected load at ±10%. Unless stated otherwise, the values apply to an ambient temperature of 25°C.