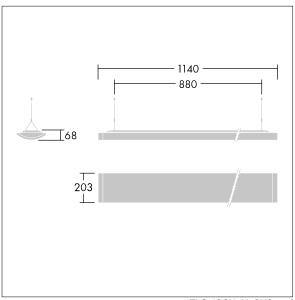

Radio definition: basicDIM Wireless - Bluetooth® 4.x, Radio frequency: 2.4...2.483 GHz, Radio power: +4 dBm.

Dimensions: 1165 x 210 x 70 mm Luminaire input power: 22 W Luminaire luminous flux: 2600 lm Luminaire efficacy: 118 lm/W

weight: 4.4 kg

TLG IQSU F SUS PDB.jpg

TLG\_IQSU\_M\_SUS.wmf

This product contains a light source of energy efficiency class C.

All values marked with an \* are rated values. Thorn uses tried and tested components from leading suppliers, however there may be isolated instances of technology-related failures of individual LEDs during the rated product lifetime. International standards set the tolerance in initial flux and connected load at ±10%. Unless stated otherwise, the values apply to an ambient temperature of 25°C.