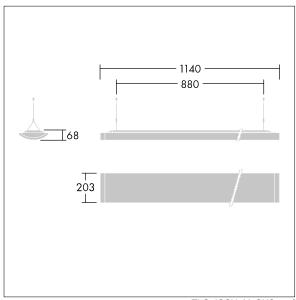

Radio definition: basicDIM Wireless - Bluetooth® 4.x, Radio frequency: 2.4...2.483 GHz, Radio power: +4 dBm.

Dimensions: 1165 x 210 x 70 mm Luminaire input power: 22 W Luminaire luminous flux: 2600 lm Luminaire efficacy: 118 lm/W

weight: 4.4 kg

TLG IQSU F SUS PDB.jpg

TLG\_IQSU\_M\_SUS.wmf

This product contains a light source of energy efficiency class C.

All values marked with an \* are rated values. Thorn uses tried and tested components from leading suppliers, however there may be isolated instances of technology-related failures of individual LEDs during the rated product lifetime. International standards set the tolerance in initial flux and connected load at ±10%. Unless stated otherwise, the values apply to an ambient temperature of 25°C.