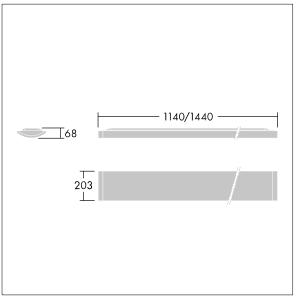

Radio definition: basicDIM Wireless - Bluetooth® 4.x, Radio frequency: 2.4...2.483 GHz, Radio power: +4 dBm.

Dimensions: 1140 x 210 x 70 mm Luminaire input power: 35 W Luminaire luminous flux: 4250 lm Luminaire efficacy: 121 lm/W