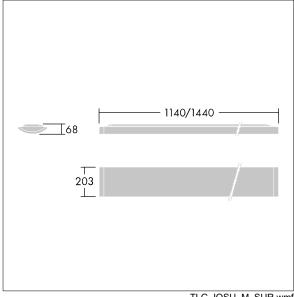

Radio definition: basicDIM Wireless - Bluetooth® 4.x, Radio frequency: 2.4...2.483 GHz, Radio power: +4 dBm.

Dimensions: 1140 x 210 x 70 mm Luminaire input power: 35 W Luminaire luminous flux: 4250 lm Luminaire efficacy: 121 lm/W

weight: 4.7 kg

TLG IQSU F SUP PDB.jpg

TLG\_IQSU\_M\_SUR.wmf