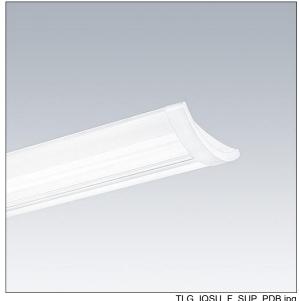

weight: 4.7 kg

TLG IQSU F SUP PDB.jpg

TLG\_IQSU\_M\_SUR.wmf

This product contains a light source of energy efficiency class C.

All values marked with an \* are rated values. Thorn uses tried and tested components from leading suppliers, however there may be isolated instances of technology-related failures of individual LEDs during the rated product lifetime. International standards set the tolerance in initial flux and connected load at ±10%. Unless stated otherwise, the values apply to an ambient temperature of 25°C.