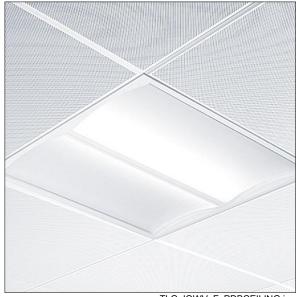

## IQ Wave

Recessed modular, direct LED luminaire. Electronic, dimmable control gear, Wireless controlled via App with Bluetooth® 4.x - basicDIM Wireless, (installation in metal ceilings not allowed). Luminaire arrangement: Mobile control to luminaire max. 15 m, luminaire to luminaire max. 4 m (centre). Class I electrical, IP44 IP20, IK03. Body: highly reflective steel. Frame and end caps: polycarbonate. Diffuser: polycarbonate with aluminium heatsink. Gear tray: powder coated white steel. Suitable for lay in or pull up (with accessory) installation. Complete with 3000K LED

Radio definition: basicDIM Wireless - Bluetooth® 4.x, Radio frequency: 2.4...2.483 GHz, Radio power: +4 dBm.

Dimensions: 597 x 597 x 97 mm Luminaire input power: 30 W Luminaire luminous flux: 3050 lm Luminaire efficacy: 102 lm/W