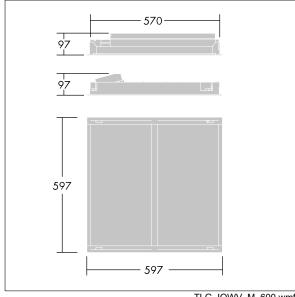

Radio definition: basicDIM Wireless - Bluetooth® 4.x, Radio frequency: 2.4...2.483 GHz, Radio power: +4 dBm.

Dimensions: 597 x 597 x 97 mm Luminaire input power: 30 W Luminaire luminous flux: 3050 lm Luminaire efficacy: 102 lm/W

Weight: 4.4 kg

TLG IQWV F PDBCEILING.jpg

TLG\_IQWV\_M\_600.wmf

This product contains a light source of energy efficiency class D.