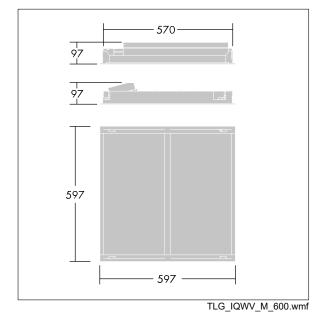

Radio definition: basicDIM Wireless - Bluetooth® 4.x, Radio frequency: 2.4...2.483 GHz, Radio power: +4 dBm.

Dimensions: 597 x 597 x 97 mm Luminaire input power: 40 W Luminaire luminous flux: 4050 lm Luminaire efficacy: 101 lm/W Weight: 4.4 kg