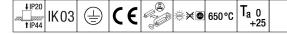

## IQ Wave

Recessed modular, direct LED luminaire. Electronic, dimmable control gear, Wireless controlled via App with Bluetooth® 4.x - basicDIM Wireless, (installation in metal ceilings not allowed). Luminaire arrangement: Mobile control to luminaire max. 15 m, luminaire to luminaire max. 4 m (centre). Class I electrical, IP44\_IP20, IK03. Body: highly reflective steel. Frame and end caps: polycarbonate. Diffuser: polycarbonate with aluminium heatsink. Gear tray: powder coated white steel. Suitable for lay in or pull up (with accessory) installation. Complete with 3000K LED