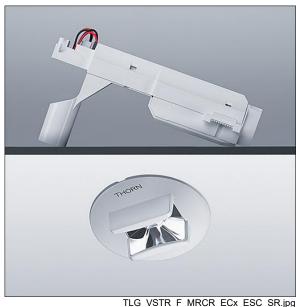

## 92911939 VOYAGER STAR MRCR ESC ECS SR

## Voyager Star

High performance, ceiling recessed LED emergency lighting luminaire, with optic.. Housing: aluminium die casting alloy, powder coated silver grey (close to RAL 9006). Gear box for mounting in ceiling recess:. IP20\_IP40,. Lens: polycarbonate. Luminaire can be installed quickly and maintained without tools. Electrical connection (230VAC) via maximum 2.5mm² cable, loop in loop out possible. Optimum thermal management via heat sink. Maintained and non-maintained mode: -10°C to +35°C; power supply: 220-240 V AC (+/- 10%) 50-60 Hz; 176-280 V DC Suitable for recessed installation in concrete casting surround (please order separately). Complete with LEDs.. Ceiling cutout Ø68mm in ceiling thicknesses 1-25mm.

## Voyager Star 92911939 VOYAGER STAR MRCR ESC ECS SR