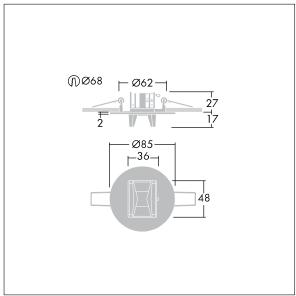

## Voyager Star

High performance, ceiling recessed LED emergency lighting luminaire, with optic.. Housing: aluminium die casting alloy, powder coated silver grey (close to RAL 9006). Gear box for mounting in ceiling recess:. IP20\_IP40,. Lens: polycarbonate. Luminaire can be installed quickly and maintained without tools. Electrical connection (230VAC) via maximum 2.5mm² cable, loop in loop out possible. Optimum thermal management via heat sink. Maintained and non-maintained mode: -10°C to +35°C; power supply: 220-240 V AC (+/- 10%) 50-60 Hz; 176-280 V DC Suitable for recessed installation in concrete casting surround (please order separately). Complete with LEDs.. Ceiling cutout Ø68mm in ceiling thicknesses 1-25mm.

Luminaire input power: 3.4 W Dimensions: Ø85 x 2 mm

Weight: 0.34 kg

TLG\_VYLD\_M\_MRE ROUTE.wmf