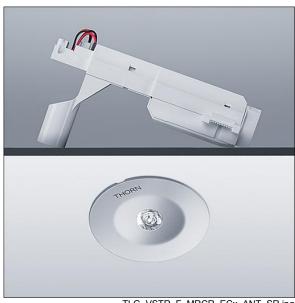

## Voyager Star

High performance, ceiling recessed LED emergency lighting luminaire, with optic.. Housing: aluminium die casting alloy, powder coated silver grey (close to RAL 9006). Gear box for mounting in ceiling recess:. IP20\_IP40,. Lens: polycarbonate. Luminaire can be installed quickly and maintained without tools. Electrical connection (230VAC) via maximum 2.5mm² cable, loop in loop out possible. Optimum thermal management via heat sink. Maintained and non-maintained mode: -10°C to +35°C; power supply: 220-240 V AC (+/- 10%) 50-60 Hz; 176-280 V DC Suitable for recessed installation in concrete casting surround (please order separately). Complete with LEDs.. Ceiling cutout Ø68mm in ceiling thicknesses 1-25mm.

Luminaire input power: 3.4 W Dimensions: Ø85 x 2 mm

Weight: 0.34 kg

TLG VSTR F MRCR ECx ANT SR.jpg

TLG\_VYLD\_M\_MRE AREA.wmf

All values marked with an \* are rated values. Thorn uses tried and tested components from leading suppliers, however there may be isolated instances of technology-related failures of individual LEDs during the rated product lifetime. International standards set the tolerance in initial flux and connected load at ±10%. Unless stated otherwise, the values apply to an ambient temperature of 25°C.