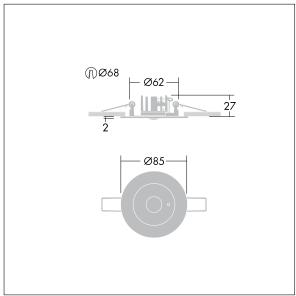

## Voyager Star

High performance, ceiling recessed LED emergency lighting luminaire, with optic.. Housing: aluminium die casting alloy, powder coated silver grey (close to RAL 9006). Gear box for mounting in ceiling recess:. IP20\_IP40,. Lens: polycarbonate. Luminaire can be installed quickly and maintained without tools. Electrical connection (230VAC) via maximum 2.5mm² cable, loop in loop out possible. Optimum thermal management via heat sink. Maintained and non-maintained mode: -10°C to +35°C; power supply: 220-240 V AC (+/- 10%) 50-60 Hz; 176-280 V DC Suitable for recessed installation in concrete casting surround (please order separately). Complete with LEDs.. Ceiling cutout Ø68mm in ceiling thicknesses 1-25mm.

Luminaire input power: 3.4 W Dimensions: Ø85 x 2 mm

Weight: 0.34 kg

TLG VSTR F MRCR ECx ANT SR.jpg

TLG\_VYLD\_M\_MRE AREA.wmf

All values marked with an \* are rated values. Thorn uses tried and tested components from leading suppliers, however there may be isolated instances of technology-related failures of individual LEDs during the rated product lifetime. International standards set the tolerance in initial flux and connected load at ±10%. Unless stated otherwise, the values apply to an ambient temperature of 25°C.