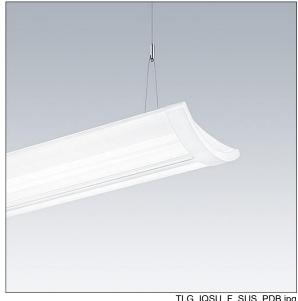

## IQ Wave SP

A lightweight, Suspended, LED luminaire with MV Tech optic. Electronic, fixed output control gear with 3 hour, Self/DALI Addressable test, emergency lighting circuit. Class I electrical, IP20, IK05. Body, diffuser, frame and endcaps: polycarbonate finished in white (close to RAL9016). Gear tray: pre-coated white steel. 6 core through wiring, including feed cable. Suspension wires included. Ceiling rose to be ordered separately. Complete with 4000K LED

Dimensions: 1140 x 210 x 70 mm Luminaire input power: 42 W Luminaire luminous flux: 4900 lm Luminaire efficacy: 117 lm/W

weight: 4.5 kg

TLG IQSU F SUS PDB.jpg

TLG\_IQSU\_M\_SUS.wmf

This product contains a light source of energy efficiency class D.