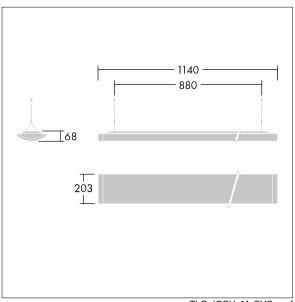

Dimensions: 1140 x 210 x 70 mm Luminaire input power: 42 W Luminaire luminous flux: 4900 lm Luminaire efficacy: 117 lm/W

weight: 4.5 kg

TLG IQSU F SUS PDB.jpg

TLG\_IQSU\_M\_SUS.wmf

This product contains a light source of energy efficiency class D.