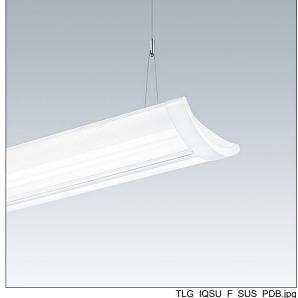

## IQ Wave SP

A lightweight, Suspended, LED luminaire with MV Tech optic. Electronic, fixed output control gear with 3 hour, Self/DALI Addressable test, emergency lighting circuit. Class I electrical, IP20, IK05. Body, diffuser, frame and endcaps: polycarbonate finished in white (close to RAL9016). Gear tray: pre-coated white steel. 6 core through wiring, including feed cable. Suspension wires included. Ceiling rose to be ordered separately. Complete with 4000K LED