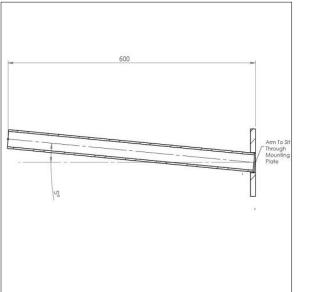

## Steel Wall Brackets 96632784 STEEL WALL BRACKET 0.5M 5° TILT SE 42MM

**Steel Wall Brackets** 

Weight: 3.73 kg (approx)

## 0

THOF

TLG\_COLU\_F\_BRKT0\_5.jpg

0.5m projection steel wall bracket with  $5^\circ$  tilt for side entry mounting Ø42mm. Galvanised to BSEN 1461:2009

Please note : Delivery charges will apply to this item.