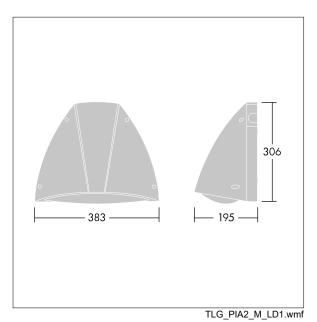

Dimensions: 381 x 196 x 305 mm Luminaire input power: 24.6 W Luminaire luminous flux: 2736 lm Luminaire efficacy: 111 lm/W

Weight: 2.8 kg

This product contains a light source of energy efficiency class E.