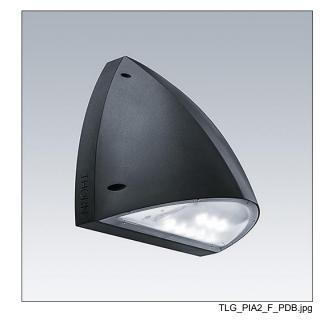

## Piazza II LED

A robust Wall mounted luminaire. Electronic, fixed output control gear. Back plate: die-cast aluminium, painted anthracite. Body: anthracite polycarbonate. Ø20mm cable entry via rear or side conduit entries, BESA compatible. IP65, IK10. Complete with 3000K LED. Equipped with Mini Photocell.