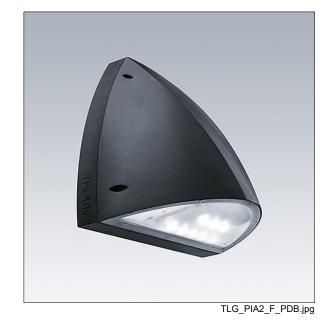

## Piazza II LED

A robust Wall mounted luminaire. Electronic, fixed output control gear. Back plate: die-cast aluminium, painted anthracite. Body: anthracite polycarbonate. Ø20mm cable entry via rear or side conduit entries, BESA compatible. IP65, IK10. Complete with 3000K LED.