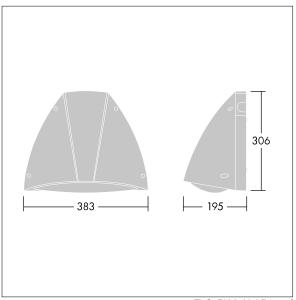

Dimensions: 381 x 196 x 305 mm Luminaire input power: 15.1 W Luminaire luminous flux: 1815 lm Luminaire efficacy: 120 lm/W

Weight: 2.8 kg

TLG\_PIA2\_M\_LD1.wmf

This product contains a light source of energy efficiency class E.