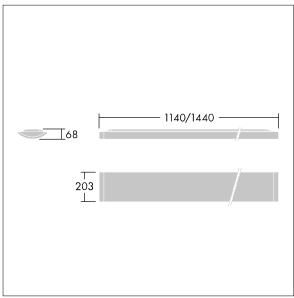

Radio definition: basicDIM Wireless - Bluetooth® 4.x, Radio frequency: 2.4...2.483 GHz, Radio power: +4 dBm.

Dimensions: 1440 x 210 x 70 mm Luminaire input power: 35 W Luminaire luminous flux: 4250 lm Luminaire efficacy: 121 lm/W

weight: 5.7 kg

TLG IQSU F SUP PDB.jpg

TLG\_IQSU\_M\_SUR.wmf

This product contains a light source of energy efficiency class D.

All values marked with an \* are rated values. Thorn uses tried and tested components from leading suppliers, however there may be isolated instances of technology-related failures of individual LEDs during the rated product lifetime. International standards set the tolerance in initial flux and connected load at ±10%. Unless stated otherwise, the values apply to an ambient temperature of 25°C.