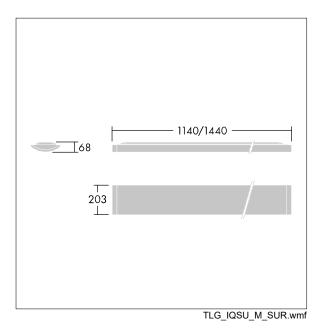

Radio definition: basicDIM Wireless - Bluetooth® 4.x, Radio frequency: 2.4...2.483 GHz, Radio power: +4 dBm.

Dimensions: 1440 x 210 x 70 mm Luminaire input power: 42 W Luminaire luminous flux: 4900 lm Luminaire efficacy: 117 lm/W weight: 5.7 kg