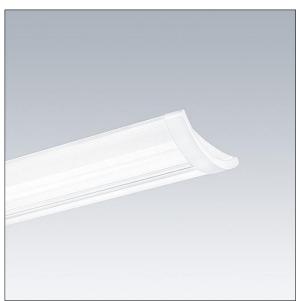

## IQ Wave SP

A lightweight, Surface mounted, LED luminaire with MV Tech optic. Electronic, dimmable control gear, Wireless controlled via App with Bluetooth® 4.x - basicDIM Wireless with 3 hour, manual test, emergency lighting circuit. Class I electrical, IP40, IK05. Body, diffuser, frame and endcaps: polycarbonate finished in white (close to RAL9016). Gear tray: pre-coated steel. Cable entry only possible via central hole. Complete with 4000K LED

Radio definition: basicDIM Wireless - Bluetooth® 4.x, Radio frequency: 2.4...2.483 GHz, Radio power: +4 dBm.

Dimensions: 1440 x 210 x 70 mm Luminaire input power: 42 W Luminaire luminous flux: 4900 lm Luminaire efficacy: 117 lm/W weight: 5.7 kg