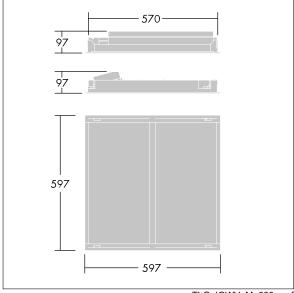

Radio definition: basicDIM Wireless - Bluetooth® 4.x, Radio frequency: 2.4...2.483 GHz, Radio power: +4 dBm.

Dimensions: 597 x 597 x 97 mm Luminaire input power: 30 W Luminaire luminous flux: 3050 lm Luminaire efficacy: 102 lm/W