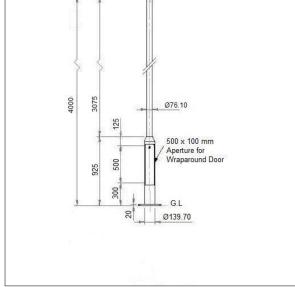

## Steel Stepped Columns and Accessories

4 metre steel stepped flange plate mounted column Ø76mm with Ø76mm top spigot, galvanised to BSEN 1461:2022.

Weight: 34.36 kg (approx)

Ground bolts are not included but are available on request.