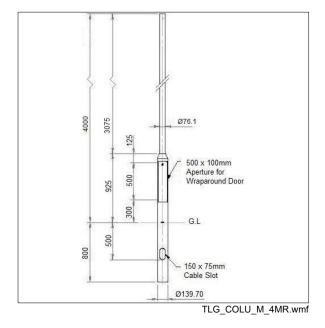

## Steel Stepped Columns and Accessories

4 metre steel stepped root mounted column Ø76mm with Ø76mm top spigot, galvanised to BSEN 1461:2022.

Weight: 33.9 kg (approx)

The following adaptors and brackets are suitable for use with this column:

96633563 : Adaptor to reduce to Ø60mm spigot

96632566 : Single arm bracket Ø42mm side entry

96632567 : Twin arm bracket Ø42mm side entry

96632568 : Single floodlighting bracket

96632569 : Double/quad floodlighting bracket