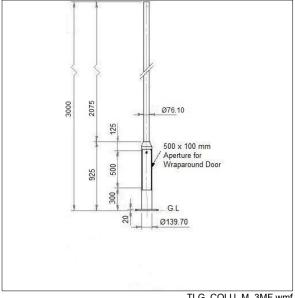

## Steel Stepped Columns and Accessories

3 metre steel stepped flange plate mounted column Ø76mm with Ø76mm top spigot, galvanised to BSEN 1461:2022.

Weight: 29.27 kg (approx)

Ground bolts are not included but are available on request.

96632568 : Single floodlighting bracket 96632569 : Double/quad floodlighting bracket

Please note : Delivery charges will apply to this item.

TLG\_COLU\_F\_PDB.jpg

TLG\_COLU\_M\_3MF.wmf

All values marked with an \* are rated values. Unless stated otherwise, the values apply to an ambient temperature of 25°C.