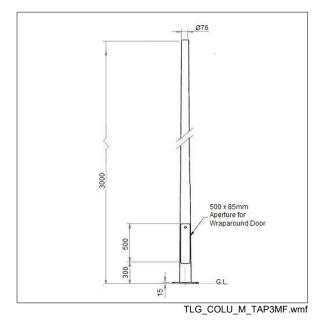

## Steel Tapered Columns and Accessories

3 metre steel tapered/conical flange plate mounted column with Ø76mm top spigot, galvanised to BSEN 1461:2022.

Weight: 30 kg (approx)

Ground bolts are not included but are available on request.