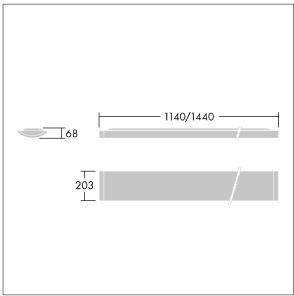

Radio definition: basicDIM Wireless - Bluetooth® 4.x, Radio frequency: 2.4...2.483 GHz, Radio power: +4 dBm.

Dimensions: 1440 x 210 x 70 mm Luminaire input power: 61 W Luminaire luminous flux: 6700 lm Luminaire efficacy: 110 lm/W