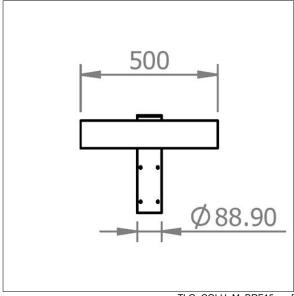

## Steel Tapered Columns and Accessories

Single 500mm floodlighting bracket for stirrup mounting a single floodlight

Weight: 6.22 kg (approx)

This bracket is suitable for use with the following columns:

96632723: 3m tapered column, root mounted, Ø76mm top spigot